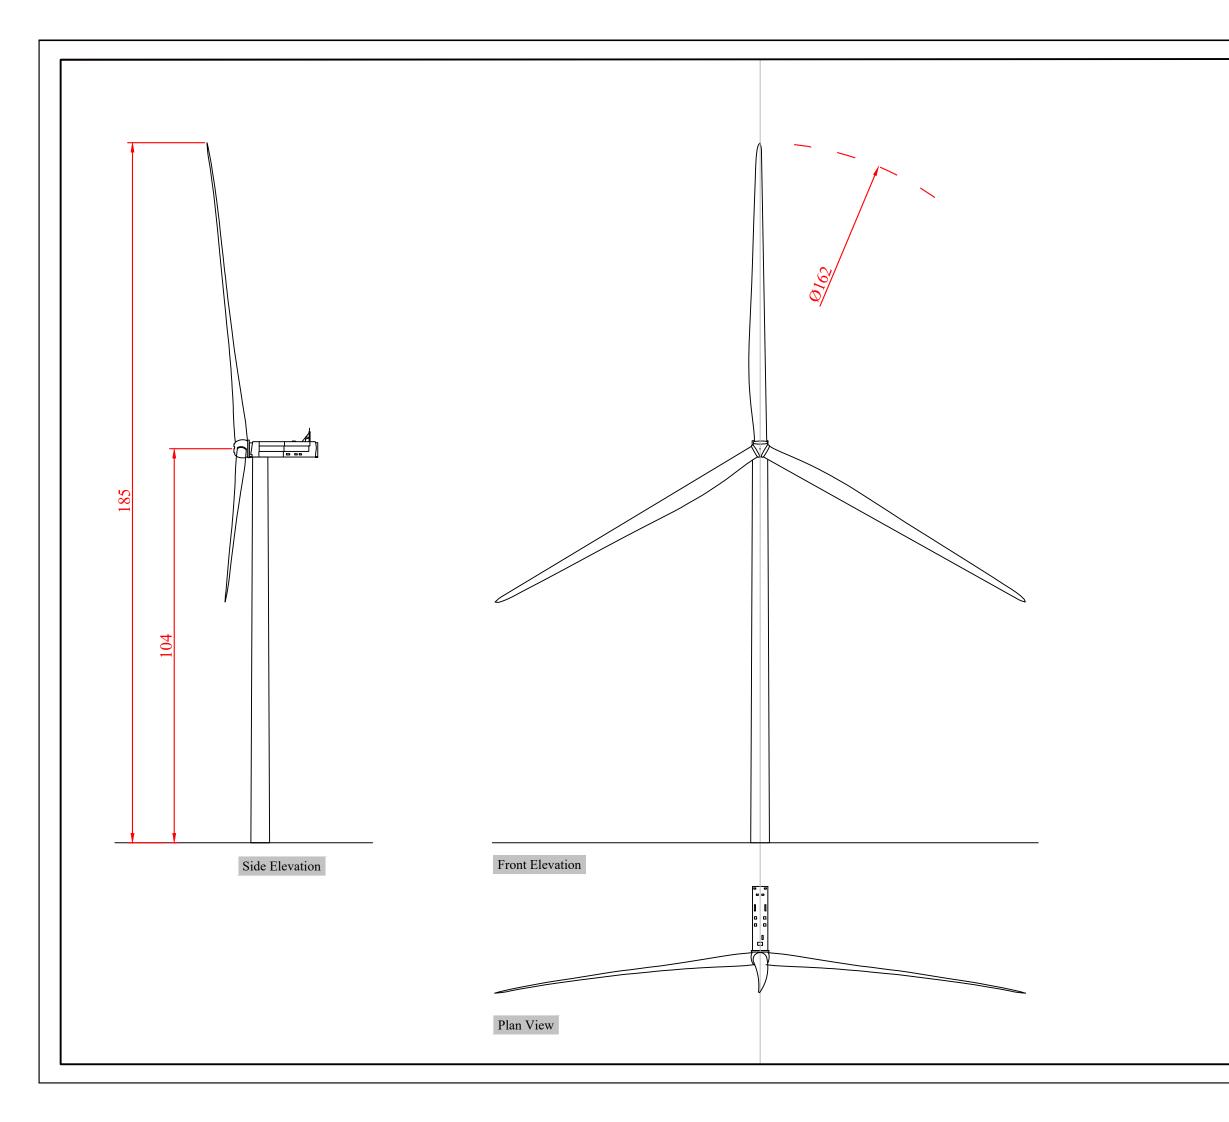

## Annex 3.3: Wind Turbine Elevations & Plan

White Hill Wind Limited

Galetech Energy Services Clondargan, Stradone, Co. Cavan Ireland Telephone +353 49 555 5050 www.galetechenergy.com

| Prepared          | by:        |            |                | /                      |           |           |
|-------------------|------------|------------|----------------|------------------------|-----------|-----------|
|                   |            |            | GA             | RGY S                  |           | H         |
| Leger             | <u>ıd:</u> |            |                |                        |           |           |
|                   |            |            |                |                        |           |           |
|                   |            |            |                |                        |           |           |
|                   |            |            |                |                        |           |           |
|                   |            |            |                |                        |           |           |
|                   |            |            |                |                        |           |           |
|                   |            |            |                |                        |           |           |
|                   |            |            |                |                        |           |           |
|                   |            |            |                |                        |           |           |
|                   |            |            |                |                        |           |           |
|                   |            |            |                |                        |           |           |
|                   |            |            |                |                        |           |           |
|                   |            |            |                |                        |           |           |
|                   |            |            |                |                        |           |           |
| Date:             | Rev:       | Descriptio | n:             |                        |           | Drawn By: |
| Agent A           |            |            | <u> </u>       |                        |           |           |
|                   |            | G          |                | ergy Servic<br>largan, | ces,      |           |
|                   |            |            | Stra           | done,<br>Cavan         |           |           |
|                   |            |            |                |                        |           |           |
| Job Title         | <u>5:</u>  |            |                |                        |           |           |
|                   | 11         | 71         | TT:11          | <b>M</b> 7: 1          | <b>F</b>  |           |
|                   | vv         | nite       | : HIII         | wind                   | Farm      |           |
|                   |            |            |                |                        |           |           |
| Client:           |            | Whi        | ite Hill       | Wind                   | Ltd       |           |
| Drawing           | Title:     |            |                |                        |           |           |
|                   | Wiı        | nd Tu      | urbine<br>Plan |                        | ions an   | d         |
|                   |            |            |                | Revision No.:          |           |           |
| Drawing           |            | I_PAS_E    | IAR_014        | 0                      |           |           |
| Drawing<br>Scale: | WT         | H_PAS_E    | _              | 0<br>Date:             | 0/10/2022 |           |